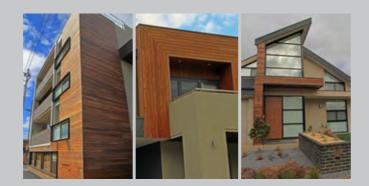

# Superb visual appeal.

InStyle Cladding can be created from a vast range of species, with reliable supply. Just specify which one appeals to you most for its workability or appearance.

#### Choose from:

- Western Red Cedar
- Tasmanian and Victorian Hardwoods
- Spotted Gum
- Blackbutt
- Ironbark
- Silvertop Ash